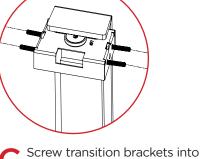

#### \*USE WHEN CHANGING DIRECTION OF ARC

 Screw transition brackets into
 conjoining bracket weld nuts.
 If weld nuts are not present in conjoining bracket, use provided nuts to fasten.