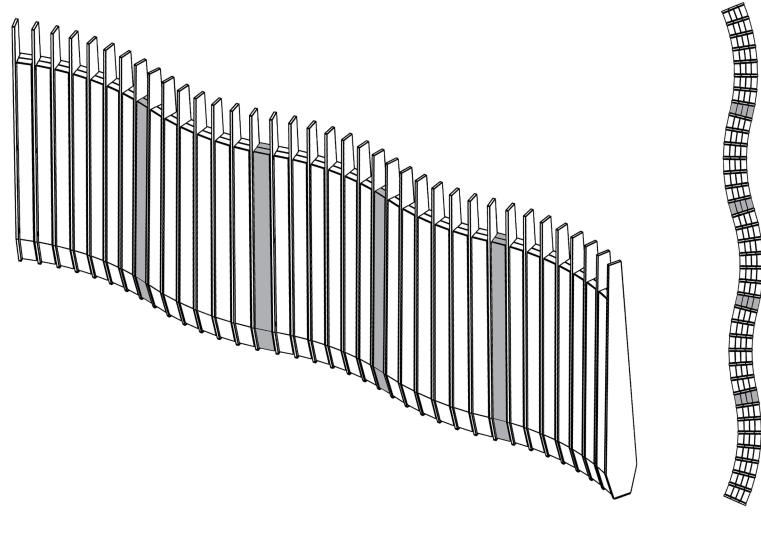

#### EXAMPLE OF GROUP FOCOL SHOWING MULTIPLE TRANSITIONS IN GREY

# FoCol • Configurations