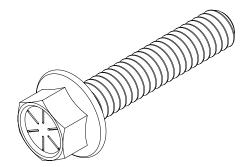

#### FoCol • Hardware

1/4-20 X 1-1/4" HEX HEAD SCREW-BLACK

1/4-20 X 5/8" HEX HEAD SCREW-BLACK