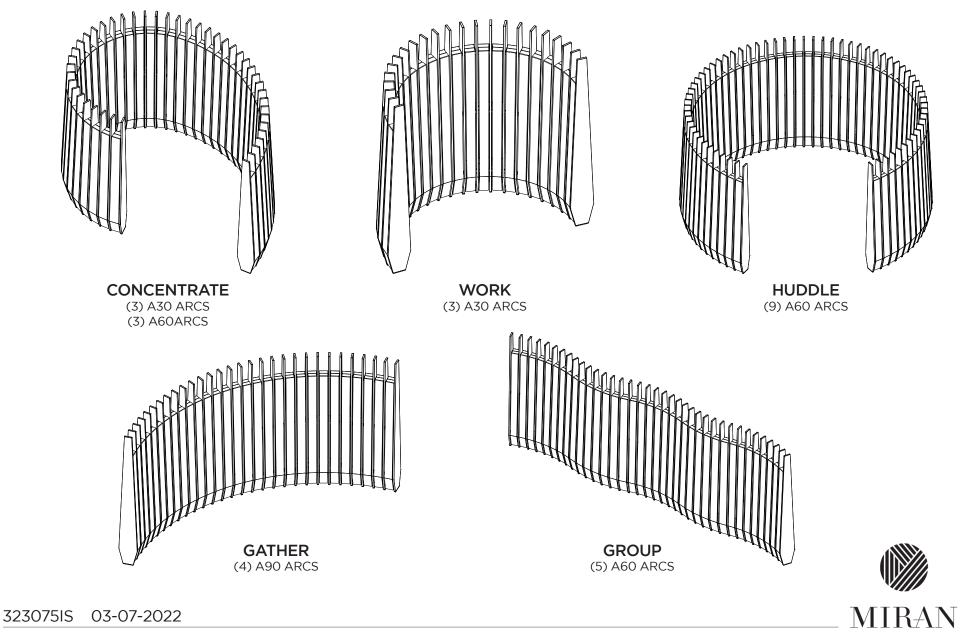

Detaching Felt Slat



# FoCol • Attaching an Arc







# FoCol • Attaching an Arc



## FoCol • Attaching an Arc



323075IS 03-07-2022

MIRAN

# FoCol • Attaching Finished Ends



## FoCol • Attaching Finished Ends

Reapply felt slats to arcs. REFER TO SHEET 5



MIRAN

# FoCol • Attaching Transition Kit to Change Arc Direction

**\*USE WHEN CHANGING DIRECTION OF ARC** 



323075IS

### FoCol • Attaching Transition Kit to Change Arc Direction

#### \*USE WHEN CHANGING DIRECTION OF ARC





 Screw transition brackets into
 conjoining bracket weld nuts.
 If weld nuts are not present in conjoining bracket, use provided nuts to fasten.



# FoCol • Attaching Transition Kit to Change Arc Direction

#### EXAMPLE OF GROUP FOCOL SHOWING MULTIPLE TRANSITIONS IN GREY



# FoCol • Configurations