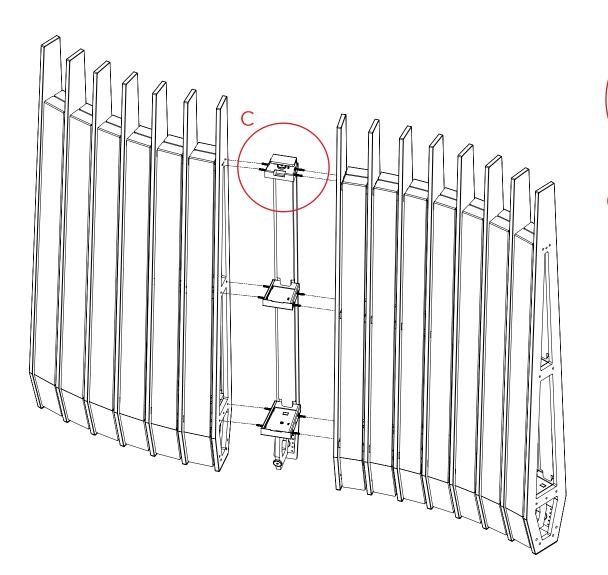

# FoCol • Attaching Transition Kit to Change Arc Direction

**\*USE WHEN CHANGING DIRECTION OF ARC** 

323075IS

### FoCol • Attaching Transition Kit to Change Arc Direction

#### \*USE WHEN CHANGING DIRECTION OF ARC

 Screw transition brackets into
 conjoining bracket weld nuts.
 If weld nuts are not present in conjoining bracket, use provided nuts to fasten.