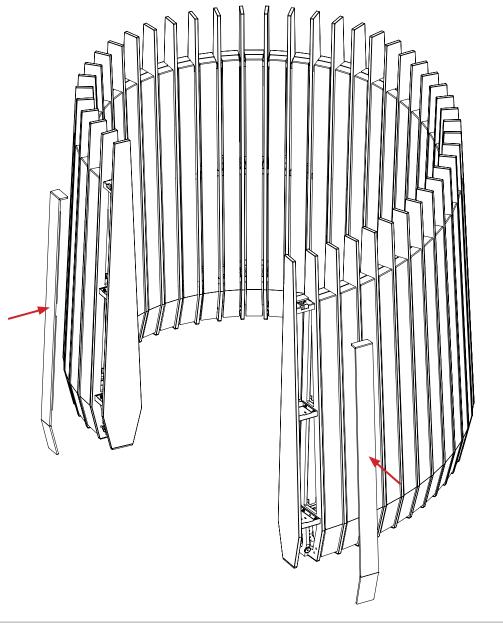

LATION OF THIS DISPLAY.

> WARNING: This product contains chem

This product contains chemicals known to the State of California to cause cancer and birth defects or other reproduction harm.

For more information, go to **www.P65Warnings.ca.gov** 

#### 2 PEOPLE NEEDED TO ASSEMBLE

TOOLS

Socket Wrench



FoCol • Arcs







MIRAN

### FoCol • Kits



NOTE: E60 FINISHED END KIT AND T60 TRANSITION KIT SHOWN.



#### FoCol • Hardware



1/4-20 X 1-1/4" HEX HEAD SCREW-BLACK

1/4-20 X 5/8" HEX HEAD SCREW-BLACK



# FoCol • Attaching/Detaching Felt Slat



# FoCol • Attaching an Arc







# FoCol • Attaching an Arc



## FoCol • Attaching an Arc



323075IS 03-07-2022

MIRAN

# FoCol • Attaching Finished Ends



## FoCol • Attaching Finished Ends

Reapply felt slats to arcs. REFER TO SHEET 5



MIRAN

# FoCol • Attaching Transition Kit to Change Arc Direction

**\*USE WHEN CHANGING DIRECTION OF ARC** 



323075IS

### FoCol • Attaching Transition Kit to Change Arc Direction

#### \*USE WHEN CHANGING DIRECTION OF ARC





 Screw transition brackets into
 conjoining bracket weld nuts.
 If weld nuts are not present in conjoining bracket, use provided nuts to fasten.



# FoCol • Attaching Transition Kit to Change Arc Direction

#### EXAMPLE OF GROUP FOCOL SHOWING MULTIPLE TRANSITIONS IN GREY



# FoCol • Configurations