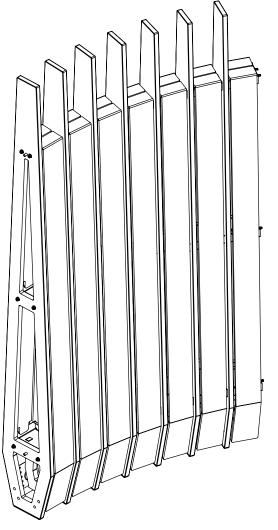

and their descriptions. Before proceeding with the assembly process, match the carton contents to the stated contents to ensure there are no missing parts. In the event of assembly problems or missing parts, please call our customer service department at **616-842-5330**.

#### **CAUTION:**

ASSEMBLED UNIT IS VERY HEAVY. DO NOT ATTEMPT TO LIFT OR MOVE WITHOUT ASSISTANCE.

THE MANUFACTURER OF THIS DISPLAY ASSUMES NO LIABILITY FOR INJURY CAUSED BY IMPROPER ASSEMBLY / INSTALLATION OF THIS DISPLAY.

> WARNING: This product contains chem

This product contains chemicals known to the State of California to cause cancer and birth defects or other reproduction harm.

For more information, go to **www.P65Warnings.ca.gov** 

#### 2 PEOPLE NEEDED TO ASSEMBLE

TOOLS

Socket Wrench



FoCol • Arcs







MIRAN

### FoCol • Kits



NOTE: E60 FINISHED END KIT AND T60 TRANSITION KIT SHOWN.



#### FoCol • Hardware



1/4-20 X 1-1/4" HEX HEAD SCREW-BLACK

1/4-20 X 5/8" HEX HEAD SCREW-BLACK



# FoCol • Attaching/Detaching Felt Slat



# FoCol • Attaching an Arc







# FoCol • Attaching an Arc



## FoCol • Attaching an Arc



323075IS 03-07-2022

MIRAN

# FoCol • Attaching Finished Ends



## FoCol • Attaching Finished Ends

Reapply felt slats to arcs. REFER TO SHEET 5



MIRAN

# FoCol • Attaching Transition Kit to Change Arc Direction

**\*USE WHEN CHANGING DIRECTION OF ARC** 



323075IS

### FoCol • Attaching Transition Kit to Change Arc Direction

#### \*USE WHEN CHANGING DIRECTION OF ARC





 Screw transition brackets into
 conjoining bracket weld nuts.
 If weld nuts are not prese