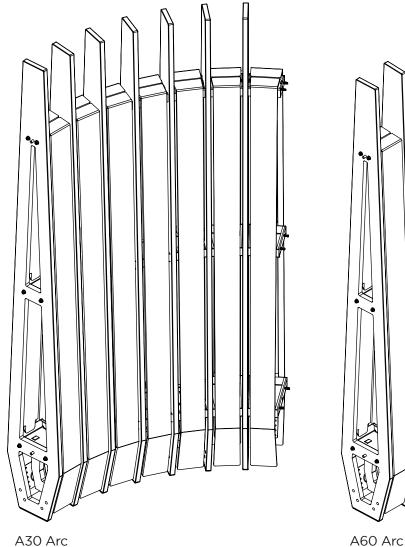

rs and their descriptions. Before proceeding with the assembly process, match the carton contents to the stated contents to ensure there are no missing parts. In the event of assembly problems or missing parts, please call our customer service department at **616-842-5330**.

#### **CAUTION:**

ASSEMBLED UNIT IS VERY HEAVY. DO NOT ATTEMPT TO LIFT OR MOVE WITHOUT ASSISTANCE.

THE MANUFACTURER OF THIS DISPLAY ASSUMES NO LIABILITY FOR INJURY CAUSED BY IMPROPER ASSEMBLY / INSTALLATION OF THIS DISPLAY.

> WARNING: This product contains chem

This product contains chemicals known to the State of California to cause cancer and birth defects or other reproduction harm.

For more information, go to **www.P65Warnings.ca.gov** 

#### 2 PEOPLE NEEDED TO ASSEMBLE

TOOLS

Socket Wrench



FoCol • Arcs







MIRAN

### FoCol • Kits



NOTE: E60 FINISHED END KIT AND T60 TRANSITION KIT SHOWN.



#### FoCol • Hardware



1/4-20 X 1-1/4" HEX HEAD SCREW-BLACK

1/4-20 X 5/8" HEX HEAD SCREW-BLACK



# FoCol • Attaching/Detaching Felt Slat



# FoCol • Attaching an Arc







# FoCol • Attaching an Arc



## FoCol • Attaching an Arc



323075IS 03-07-2022

MIRAN

# FoCol • Attaching Finished Ends



## FoCol • Attaching Finished Ends

Reapply felt slats to arcs. REFER TO SHEET 5



MIRAN

# FoCol • Attaching Transition Kit to Change Arc Direction

**\*USE WHEN CHANGING DIRECTION OF ARC** 



323075IS

### FoCol • Attaching Transition Kit to Change Arc Direction

#### \*USE WHEN CHANGING DIRECTION OF ARC





 Screw transition brackets into
 conjoining bracket weld nuts.
 If weld nuts are not pre