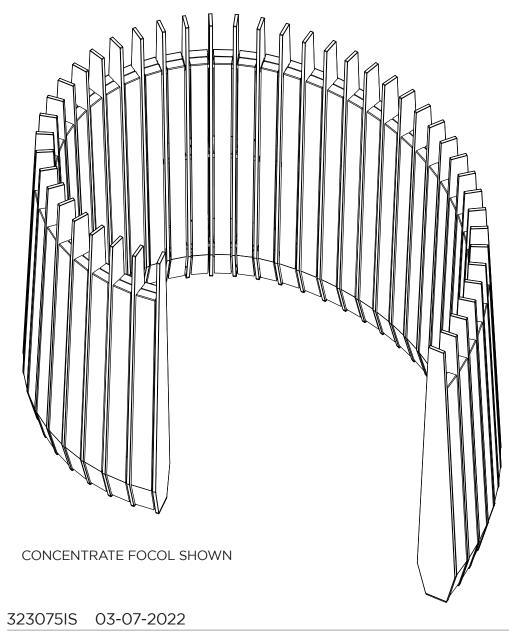

## FoCol



Carefully read the contents of these instructions, as the instructions indicate the correct step by step procedure to assemble the product. The carton contents page(s) will identify the assembly part numbers and their descriptions. Before proceeding with the assembly process, match the carton contents to the stated contents to ensure there are no missing parts. In the event of assembly problems or missing parts, please call our customer service department at **616-842-5330**.

#### **CAUTION:**

ASSEMBLED UNIT IS VERY HEAVY. DO NOT ATTEMPT TO LIFT OR MOVE WITHOUT ASSISTANCE.

THE MANUFACTURER OF THIS DISPLAY ASSUMES NO LIABILITY FOR INJURY CAUSED BY IMPROPER ASSEMBLY / INSTALLATION OF THIS DISPLAY.

> WARNING: This product contains chem

This product contains chemicals known to the State