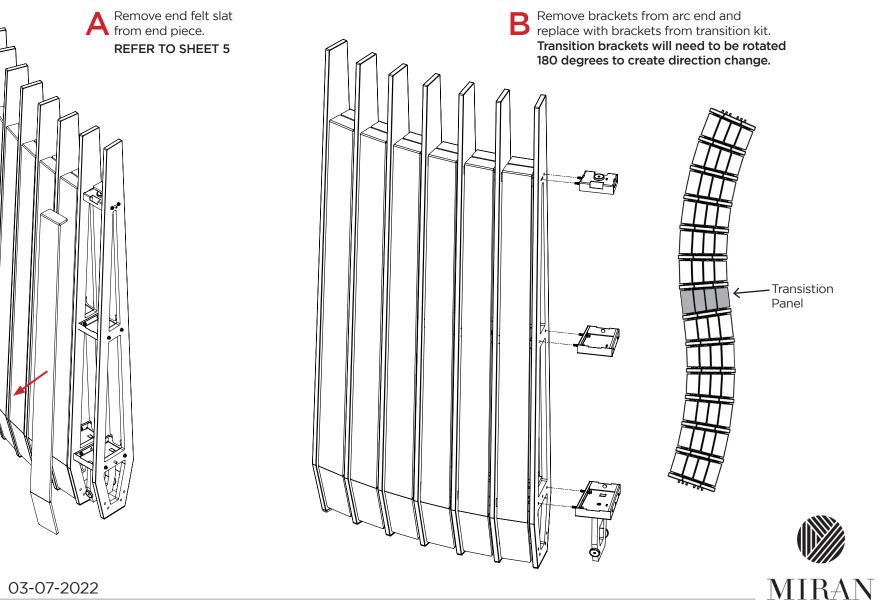

# FoCol • Attaching Transition Kit to Change Arc Direction

**\*USE WHEN CHANGING DIRECTION OF ARC** 

323075IS

### FoCol • Attaching Transition Kit to Change Arc Direction

#### \*USE WHEN CHANGING DIRECTION OF ARC

 Screw transition brackets into
 conjoining bracket weld nuts.
 If weld nuts are not present in conjoining bracket, use provided nuts to fasten.