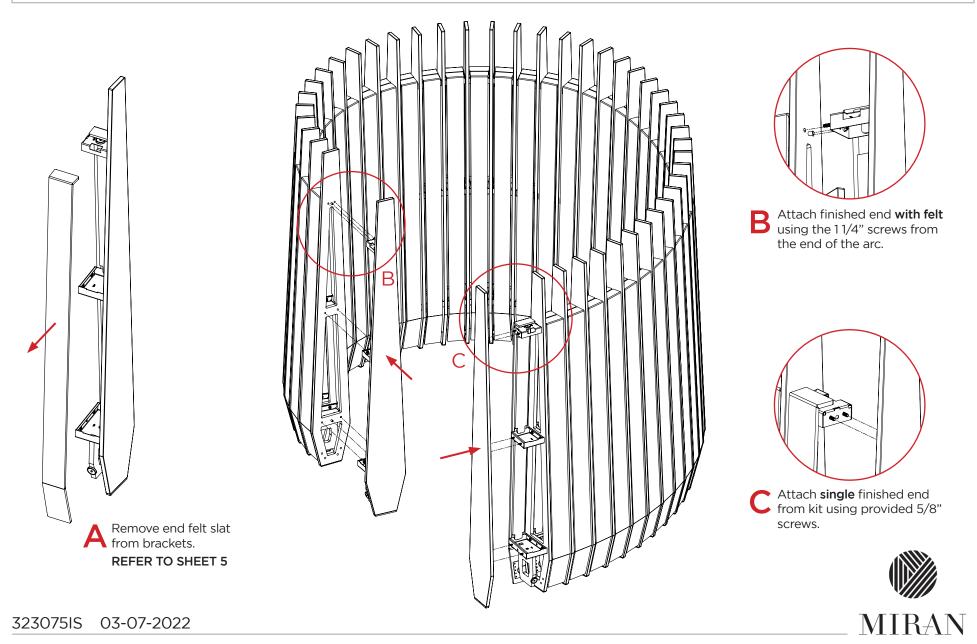

OF THIS DISPLAY ASSUMES NO LIABILITY FOR INJURY CAUSED BY IMPROPER ASSEMBLY / INSTALLATION OF THIS DISPLAY.

> WARNING: This product contains chem

This product contains chemicals known to the State of California to cause cancer and birth defects or other reproduction harm.

For more information, go to **www.P65Warnings.ca.gov** 

#### 2 PEOPLE NEEDED TO ASSEMBLE

TOOLS

Socket Wrench



FoCol • Arcs







MIRAN

### FoCol • Kits



NOTE: E60 FINISHED END KIT AND T60 TRANSITION KIT SHOWN.



#### FoCol • Hardware



1/4-20 X 1-1/4" HEX HEAD SCREW-BLACK

1/4-20 X 5/8" HEX HEAD SCREW-BLACK



# FoCol • Attaching/Detaching Felt Slat



# FoCol • Attaching an Arc







# FoCol • Attaching an Arc



## FoCol • Attaching an Arc



323075IS 03-07-2022

MIRAN

# FoCol • Attaching Finished Ends



## FoCol • Attaching Finished Ends

Reapply felt slats to arcs. REFER TO SHEET 5



MIRAN

# FoCol • Attaching Transition Kit to Change Arc Direction

**\*USE WHEN CHANGING DIRECTION OF ARC** 



323075IS

### FoCol • Attaching Transition Kit to Change Arc Direction

#### \*USE WHEN CHANGING DIRECTION OF ARC





 Screw transition brackets into
 conjoining bracket weld nuts.
 If weld nuts are not present in conjoining bracket, use provided nuts to fasten.



# FoCol • Attaching Transition Kit to Change Arc Direction

#### EXAMPLE OF GROUP FOCOL SHOWING MULTIPLE TRANSITIONS IN GREY



# FoCol • Configurations