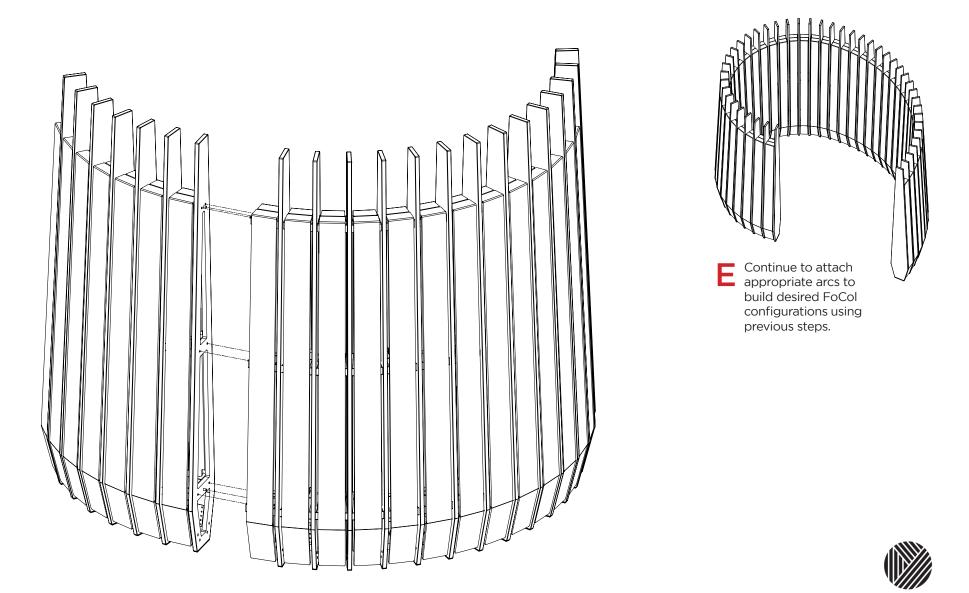

OT ATTEMPT TO LIFT OR MOVE WITHOUT ASSISTANCE.

THE MANUFACTURER OF THIS DISPLAY ASSUMES NO LIABILITY FOR INJURY CAUSED BY IMPROPER ASSEMBLY / INSTALLATION OF THIS DISPLAY.

> WARNING: This product contains chem

This product contains chemicals known to the State of California to cause cancer and birth defects or other reproduction harm.

For more information, go to **www.P65Warnings.ca.gov** 

#### 2 PEOPLE NEEDED TO ASSEMBLE

TOOLS

Socket Wrench



FoCol • Arcs







MIRAN

### FoCol • Kits



NOTE: E60 FINISHED END KIT AND T60 TRANSITION KIT SHOWN.



#### FoCol • Hardware



1/4-20 X 1-1/4" HEX HEAD SCREW-BLACK

1/4-20 X 5/8" HEX HEAD SCREW-BLACK



# FoCol • Attaching/Detaching Felt Slat



# FoCol • Attaching an Arc







# FoCol • Attaching an Arc



## FoCol • Attaching an Arc



323075IS 03-07-2022

MIRAN

# FoCol • Attaching Finished Ends



## FoCol • Attaching Finished Ends

Reapply felt slats to arcs. REFER TO SHEET 5



MIRAN

# FoCol • Attaching Transition Kit to Change Arc Direction

**\*USE WHEN CHANGING DIRECTION OF ARC** 



323075IS

### FoCol • Attaching Transition Kit to Change Arc Direction

#### \*USE WHEN CHANGING DIRECTION OF ARC





 Screw transition brackets into
 conjoining bracket weld nuts.
 If weld nuts are not present in conjoining bracket, use provided nuts to fasten.



# FoCol • Attaching Transition Kit to Change Arc Direction

#### EXAMPLE OF GROUP FOCOL SHOWING MULTIPLE TRANSITIONS IN GREY



# FoCol • Configurations