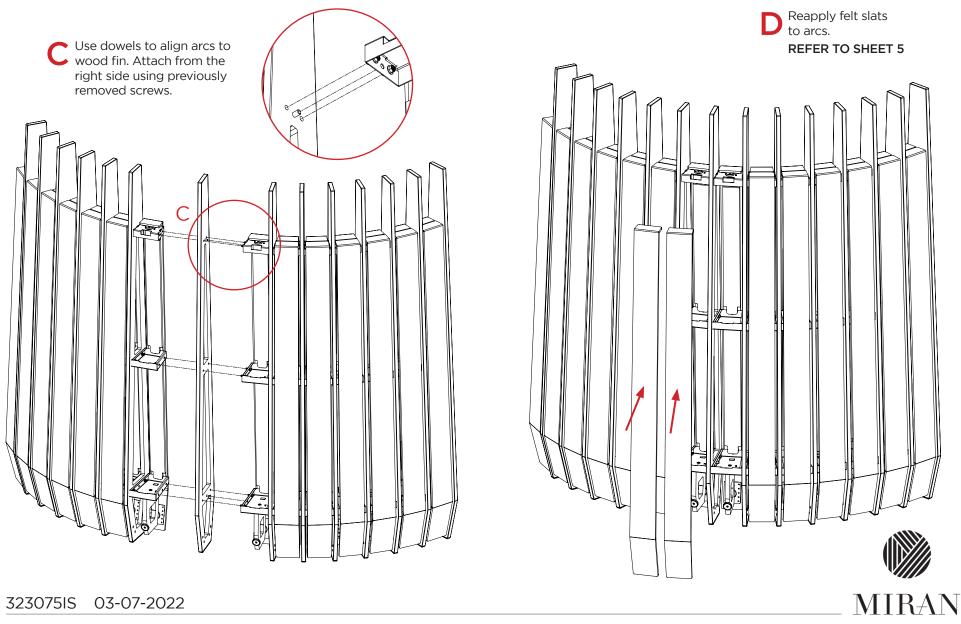

# FoCol • Attaching an Arc

## FoCol • Attaching an Arc

323075IS 03-07-2022

MIRAN

## FoCol • Attaching Finished Ends

Reapply felt slats to arcs. REFER TO SHEET 5

MIRAN