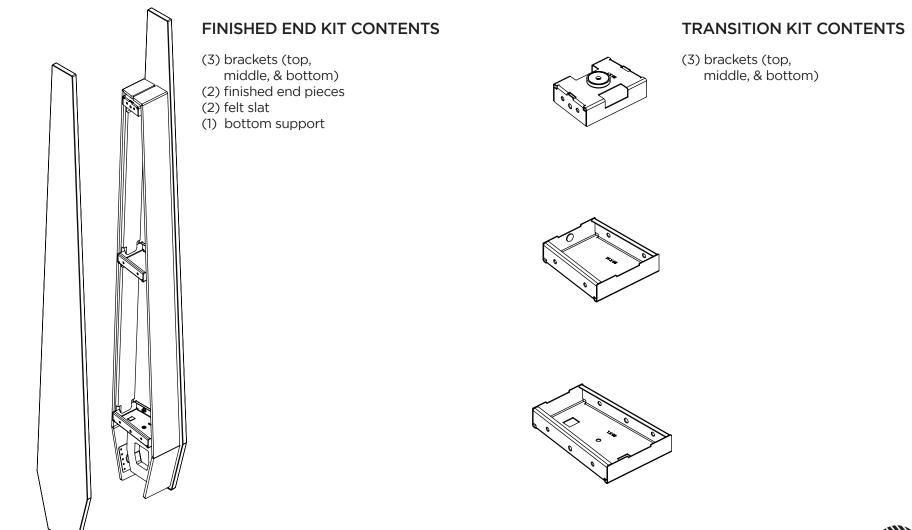

re proceeding with the assembly process, match the carton contents to the stated contents to ensure there are no missing parts. In the event of assembly problems or missing parts, please call our customer service department at **616-842-5330**.

#### **CAUTION:**

ASSEMBLED UNIT IS VERY HEAVY. DO NOT ATTEMPT TO LIFT OR MOVE WITHOUT ASSISTANCE.

THE MANUFACTURER OF THIS DISPLAY ASSUMES NO LIABILITY FOR INJURY CAUSED BY IMPROPER ASSEMBLY / INSTALLATION OF THIS DISPLAY.

> WARNING: This product contains chem

This product contains chemicals known to the State of California to cause cancer and birth defects or other reproduction harm.

For more information, go to **www.P65Warnings.ca.gov** 

#### 2 PEOPLE NEEDED TO ASSEMBLE

TOOLS

Socket Wrench



FoCol • Arcs







MIRAN

### FoCol • Kits



NOTE: E60 FINISHED END KIT AND T60 TRANSITION KIT SHOWN.



#### FoCol • Hardware



1/4-20 X 1-1/4" HEX HEAD SCREW-BLACK

1/4-20 X 5/8" HEX HEAD SCREW-BLACK



# FoCol • Attaching/Detaching Felt Slat



# FoCol • Attaching an Arc







# FoCol • Attaching an Arc



## FoCol • Attaching an Arc



323075IS 03-07-2022

MIRAN

# FoCol • Attaching Finished Ends



## FoCol • Attaching Finished Ends

Reapply felt slats to arcs. REFER TO SHEET 5



MIRAN

# FoCol • Attaching Transition Kit to Change Arc Direction

**\*USE WHEN CHANGING DIRECTION OF ARC** 



323075IS

### FoCol • Attaching Transition Kit to Change Arc Direction

#### \*USE WHEN CHANGING DIRECTION OF ARC





 Screw transition brackets into
 conjoining bracket weld nuts.
 If weld nuts are not present in conjoining bracket, use