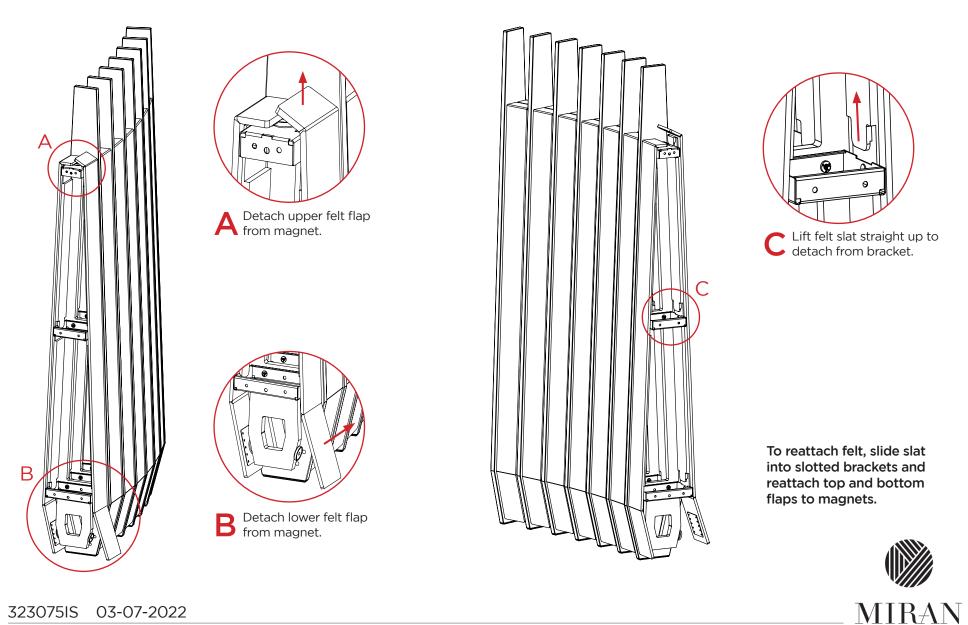

service department at **616-842-5330**.

#### **CAUTION:**

ASSEMBLED UNIT IS VERY HEAVY. DO NOT ATTEMPT TO LIFT OR MOVE WITHOUT ASSISTANCE.

THE MANUFACTURER OF THIS DISPLAY ASSUMES NO LIABILITY FOR INJURY CAUSED BY IMPROPER ASSEMBLY / INSTALLATION OF THIS DISPLAY.

> WARNING: This product contains chem

This product contains chemicals known to the State of California to cause cancer and birth defects or other reproduction harm.

For more information, go to **www.P65Warnings.ca.gov** 

#### 2 PEOPLE NEEDED TO ASSEMBLE

TOOLS

Socket Wrench



FoCol • Arcs







MIRAN

### FoCol • Kits



NOTE: E60 FINISHED END KIT AND T60 TRANSITION KIT SHOWN.



#### FoCol • Hardware



1/4-20 X 1-1/4" HEX HEAD SCREW-BLACK

1/4-20 X 5/8" HEX HEAD SCREW-BLACK



# FoCol • Attaching/Detaching Felt Slat



# FoCol • Attaching an Arc







# FoCol • Attaching an Arc



## FoCol • Attaching an Arc



323075IS 03-07-2022

MIRAN

# FoCol • Attaching Finished Ends



## FoCol • Attaching Finished Ends

Reapply felt slats to arcs. REFER TO SHEET 5



MIRAN

# FoCol • Attaching Transition Kit to Change Arc Direction

**\*USE WHEN CHANGING DIRECTION OF ARC** 



323075IS

### FoCol • Attaching Transition Kit to Change Arc Direction

#### \*USE WHEN CHANGING DIRECTION OF ARC





 Screw transition brackets into
 conjoining bracket weld nuts.
 If weld nuts are not present in conjoining bracket, use provided nuts to fasten.



# FoCol • Attaching Transition Kit to Change Arc Direction

#### EXAMPLE OF GROUP FOCOL SHOWING MULTIPLE TRANSITIONS IN GREY



# FoCol • Configurations