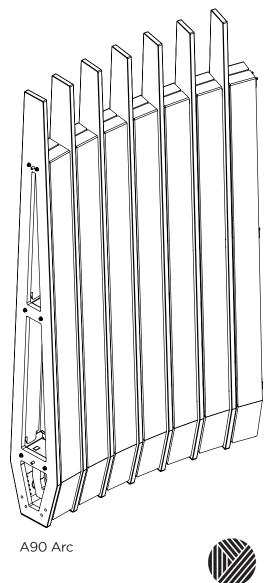

nd their descriptions. Before proceeding with the assembly process, match the carton contents to the stated contents to ensure there are no missing parts. In the event of assembly problems or missing parts, please call our customer service department at **616-842-5330**.

#### **CAUTION:**

ASSEMBLED UNIT IS VERY HEAVY. DO NOT ATTEMPT TO LIFT OR MOVE WITHOUT ASSISTANCE.

THE MANUFACTURER OF THIS DISPLAY ASSUMES NO LIABILITY FOR INJURY CAUSED BY IMPROPER ASSEMBLY / INSTALLATION OF THIS DISPLAY.

> WARNING: This product contains chem

This product contains chemicals known to the State of California to cause cancer and birth defects or other reproduction harm.

For more information, go to **www.P65Warnings.ca.gov** 

#### 2 PEOPLE NEEDED TO ASSEMBLE

TOOLS

Socket Wrench



FoCol • Arcs







MIRAN

### FoCol • Kits



NOTE: E60 FINISHED END KIT AND T60 TRANSITION KIT SHOWN.



#### FoCol • Hardware



1/4-20 X 1-1/4" HEX HEAD SCREW-BLACK

1/4-20 X 5/8" HEX HEAD SCREW-BLACK



# FoCol • Attaching/Detaching Felt Slat



# FoCol • Attaching an Arc







# FoCol • Attaching an Arc



## FoCol • Attaching an Arc



323075IS 03-07-2022

MIRAN

# FoCol • Attaching Finished Ends



## FoCol • Attaching Finished Ends

Reapply felt slats to arcs. REFER TO SHEET 5



MIRAN

# FoCol • Attaching Transition Kit to Change Arc Direction

**\*USE WHEN CHANGING DIRECTION OF ARC** 



323075IS

### FoCol • Attaching Transition Kit to Change Arc Direction

#### \*USE WHEN CHANGING DIRECTION OF ARC





 Screw transition brackets into
 conjoining bracket weld nuts.
 If weld nuts are not present